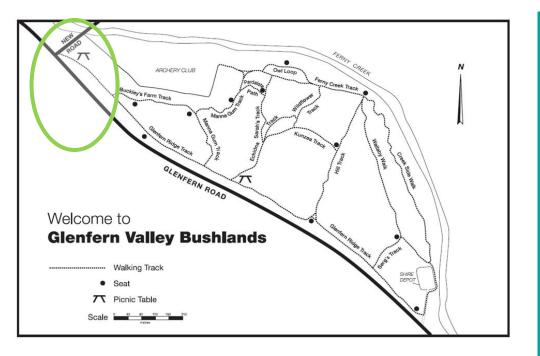

## Conservation and Conversation Glenfern Valley Bushlands

The plan this month is to work around the car park at New Rd, Glenfern. We have mulch to spread and litter to deal and will give the picnic table a spruce up . We also have some work on the frog pond and quarry tracks. We will meet main gate.